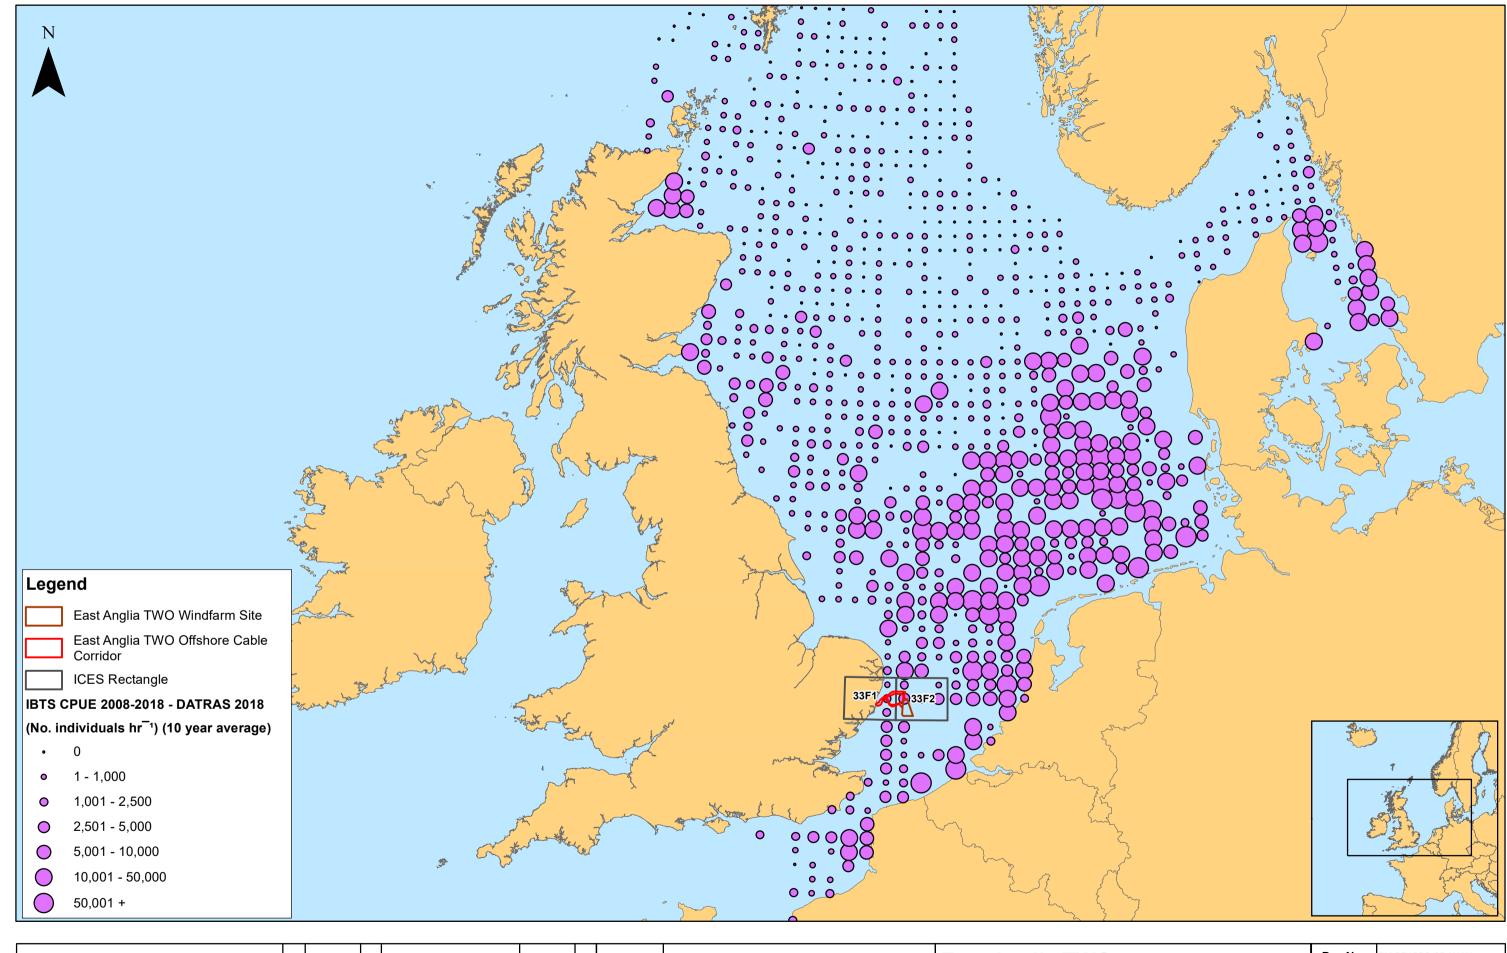

## **East Anglia TWO**

Average Number (Catch per Standardised Haul) of Sprat from IBTS Survey (2008 - 2018)

| ) | Drg No | EA2-DEV-DRG-IBR-000633 |                         |  |
|---|--------|------------------------|-------------------------|--|
|   | Rev    | 2                      | Datum:                  |  |
|   | Date   | 24/06/19               | WGS 1984<br>Projection: |  |
|   | Figure | 10.20                  | Zone 31N                |  |